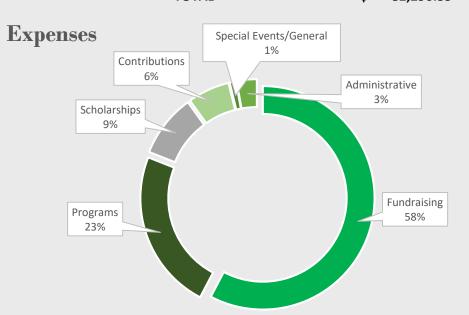

### **Expenses Summary**

| TOTAL                       | \$<br>82.296.35 |
|-----------------------------|-----------------|
| Special Events/General (1%) | \$<br>740.00    |
| Administrative (3%)         | \$<br>2,404.37  |
| Contributions (6%)          | \$<br>5,000.00  |
| Scholarships (9%)           | \$<br>7,500.00  |
| Programs (23%)              | \$<br>19,160.60 |
| Fundraising (58%)           | \$<br>47,491.38 |
|                             |                 |