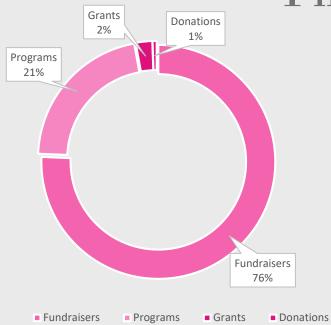

### **Revenue Summary**

| TOTAL             | \$<br>87,963.65 |
|-------------------|-----------------|
| Donations (1%)    | \$<br>500.00    |
| Grants (2%)       | \$<br>2,000.00  |
| Programs (21%)    | \$<br>18,900.00 |
| Fundraising (76%) | \$<br>66,563.65 |
|                   | •               |