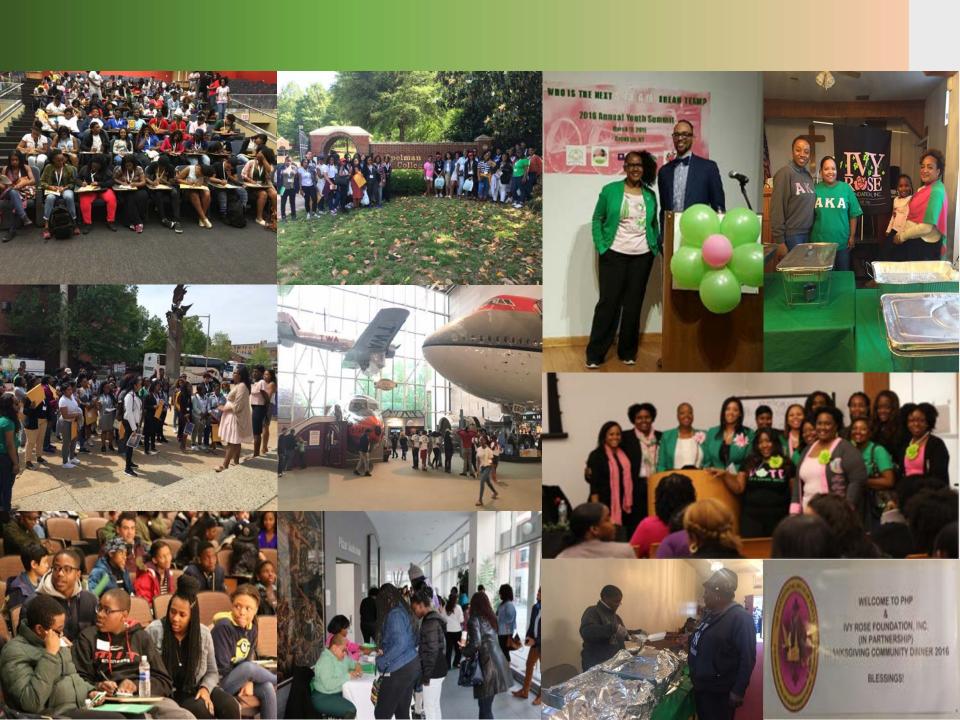

In 2016 we continued our commitment to the youth and families in our communities through activities such as our 10<sup>th</sup> Annual HBCU College Tour, STEAM Youth Summit with Tandon School of Engineering, Playground Cleanup Project and Thanksgiving Community Dinner. We created new partnerships and cultivated new funding sources. Most notably we endowed the J. Marjory Jackson Performing Arts Scholarship in honor of Ms. Jackson, a consummate musician and composer of the Alpha Kappa Alpha Sorority, Inc. international hymn

### **HBCU College Tour**

- Exposes inner-city high school students to the rich tradition and heritage of historically black colleges and universities
- Educates both parents and students on the college application process
- Provides information on financing higher education
- Address college life concerns around mental health, public safety, peer pressure and legal issues

### S.T.E.A.M. Youth Summit

Science, Technology, Engineering, Arts & Mathematics

Playground Project: Restore, Refresh & Renew

Money is Power Financial Literacy Seminar

Thanksgiving Community Dinner

In partnership with the Pentecostal House of Prayer we sponsored a Thanksgiving Community Dinner to feed over 200 community residents and families